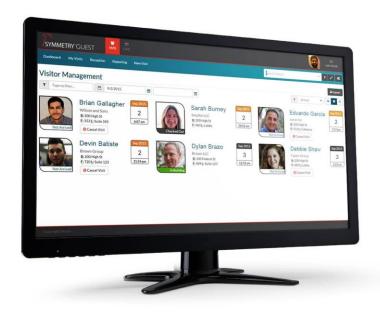

## **Symmetry Guest VMS Overview**

#### Streamline and Automate Visitor Check-In

Visitors pose the biggest risk to an organization. Managing identities from check-in to departure improving the visitor experience.

#### No More Logbooks - Get on the Audit Trail

Eliminate inaccurate paper logbooks and implement a visitor audit trail to track visitors and meet compliance

#### Make Your Visitor Feel Welcome

Send an email prior to their visit to put them at ease. After the employee pre-registers the visitor, they receive a welcome email that can include travel or arrival instructions, a map, parking or other pertinent information.